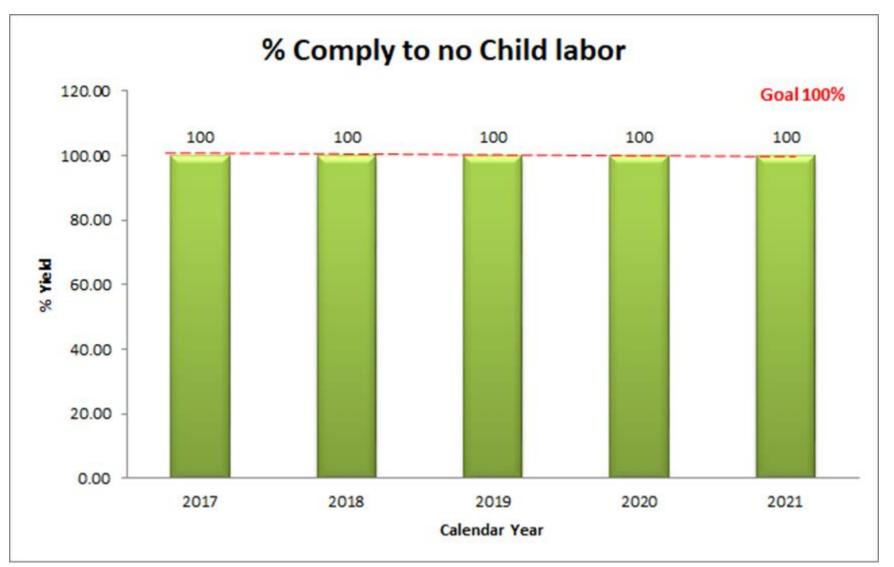

## **GRI : Human Right Metrics (Continued)**

G4-HR5: Operations and suppliers identified as having significant risk for incidents of child labor, and measures taken to contribute to the effective abolition of child labor