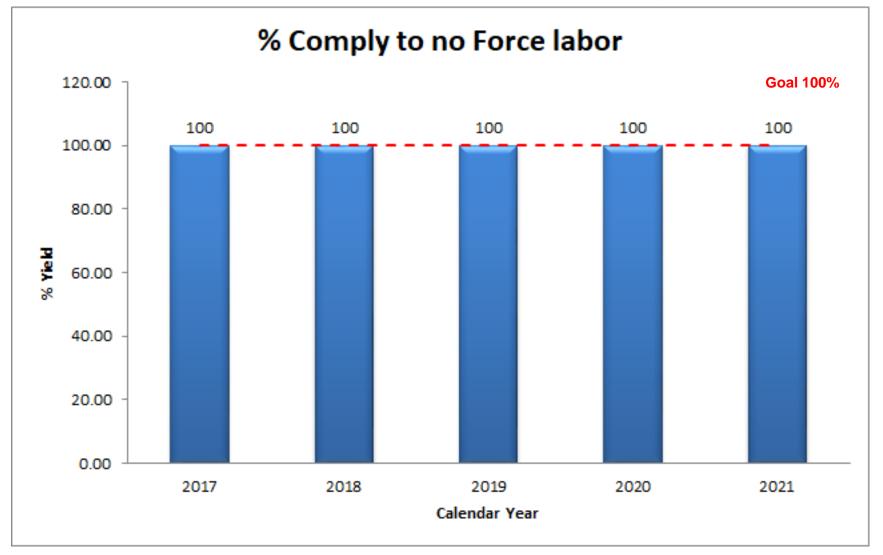

## **GRI : Human Right Metrics (Continued)**

G4-HR6: Operations and suppliers identified as having significant risk for incidents of forced or compulsory labor, and measures to contribute to the elimination of all forms of forced or compulsory labor