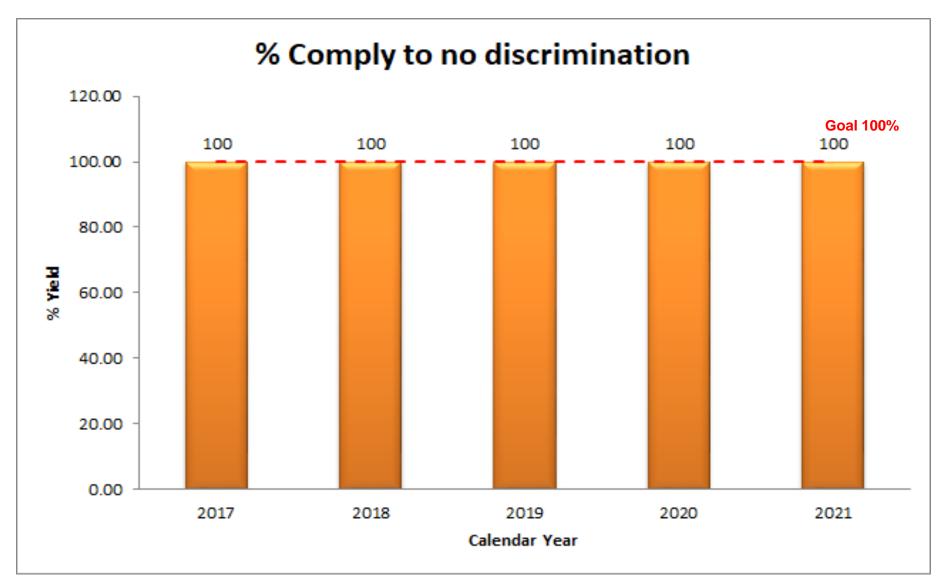

### **GRI : Human Right Metrics**

G4-HR3: Total number of incidents of discrimination and corrective actions taken