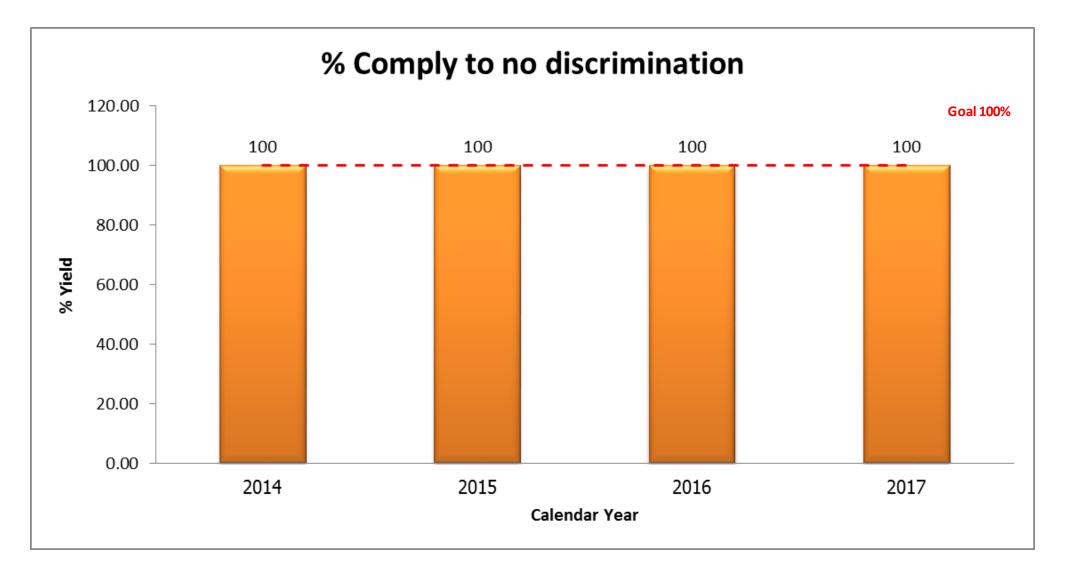

# **GRI : Human Right Metrics**

G4-HR3: Total number of incidents of discrimination and corrective actions taken