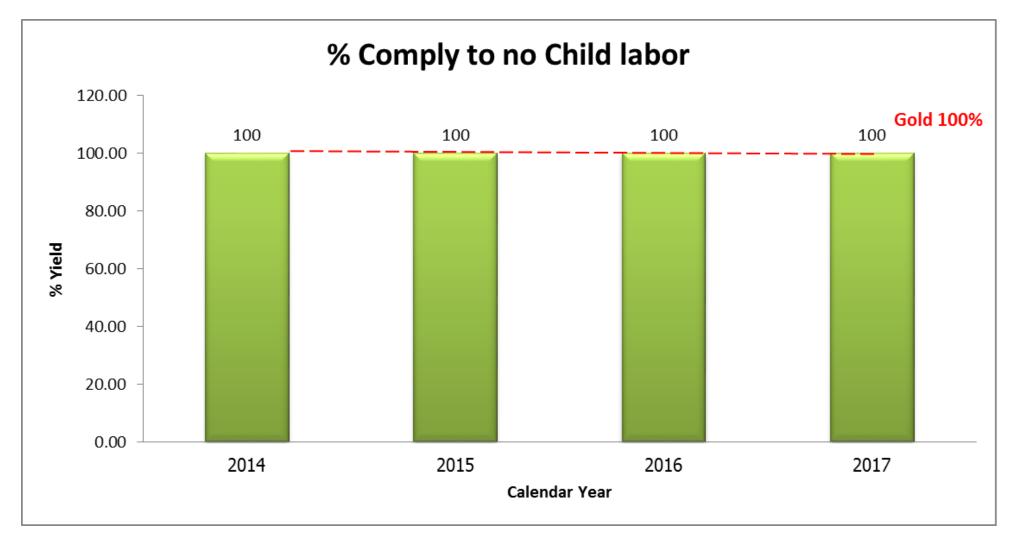

# **GRI : Human Right Metrics (Continued)**

G4-HR5: Operations and suppliers identified as having significant risk for incidents of child labor, and measures taken to contribute to the effective abolition of child labor