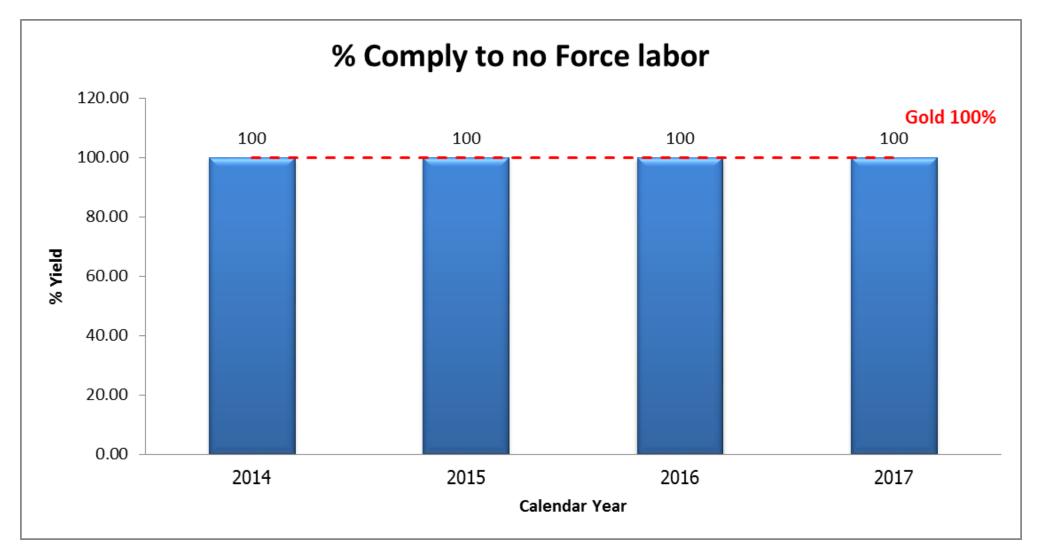

# **GRI : Human Right Metrics (Continued)**

G4-HR6: Operations and suppliers identified as having significant risk for incidents of forced or compulsory labor, and measures to contribute to the elimination of all forms of forced or compulsory labor